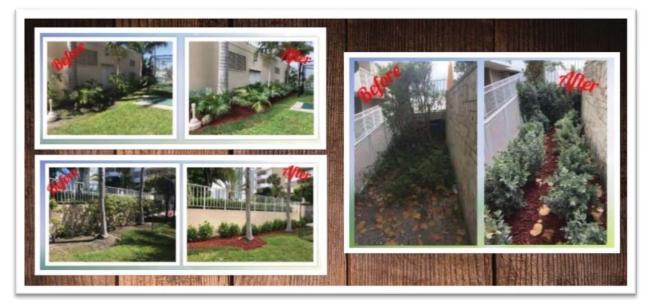

#### Greenway

• Greenway has replaced several plants around the community to update the foliage and enhance the overall curb appeal.