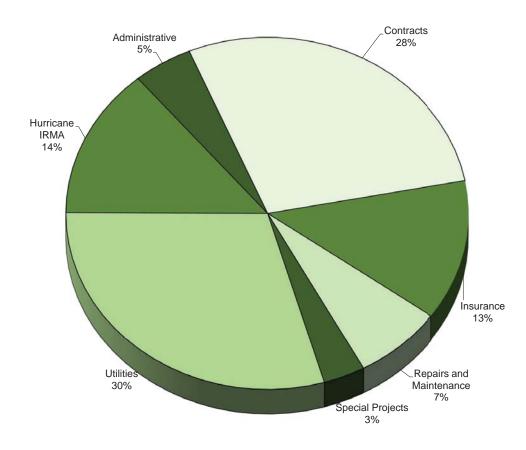

4.18         487,887.06         83,154.15         124,160.55           495.00         57,718.61         0.00         1,622.06           83,811.51         167,623.02         0.00         0.00           914,415.46         1,889,575.94         1489,575.94 | \$         954,868.08         \$         1,906,876.03         \$           \$         111,292.87         \$         237,719.76         \$           43,725.25         81,814.48         105,252.42         221,690.83         1           238,880.08         509,339.57         247,804.18         487,887.06         1           83,154.15         124,160.55         495.00         57,718.61         1           0.00         1,622.06         1,622.06         1,622.06         1           914,415.46         1,889,575.94         1         1         1 |



Where does the money go?





#### MONTHLY MANAGEMENT REPORT

Dear Residents,

We are pleased to present to you the Management Report of the month of March. As you will read, we are working on various issues and have completed some tasks to enhance our property.

#### Administrative

- We have made significant progress in uploading documents to the Hemispheres website which are available at this time.
- Management has been working with the Association's Auditor, Gladstone and Company, to gather the documents and material needed to complete the report. Materials and documentation requested from our banks, attorneys and other professionals have been received timely and we are proceeding according to schedule.

#### Bengoa

• The contractor has taken the entire S.E corner of the Ocean RCA t