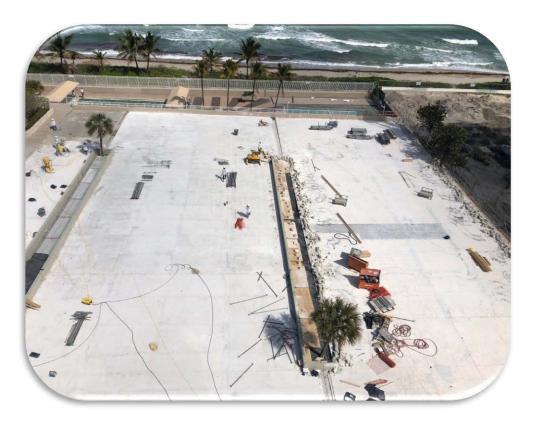

#### Bengoa

• The contractor has taken the entire S.E corner of the Ocean RCA to restore the waterproof coating to extend the lifespan of the concrete deck. This portion of the project is expected to last until June 4<sup>th</sup>, 2019.