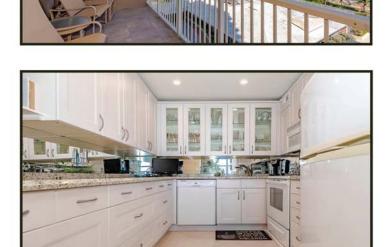

# dinner APM TO 10PM

REGULAR MENU AVAILLABLE

50% Off on selected wines

RESERVATION (954) 251-2658 1960 S. OCEAN DRIVE HALLANDALE BEACH - FL 33009 Located in the Hemispheres Condo - Ocean Side

EASTER

Oceanront Corner 2 Br 2 Bath Completely Upgraded Kitchen/Baths, Hurricaine Windows-Doors A Must See! Call Now For Your Private Showing! View the Virtual Tour at https://bit.ly/2T6bceb

Photos, Virtual Tours, Rentals, All Featured Listings, Join Our Email List, Market Reports and Listing Updates: <u>WWW.DeniseandJohnBracco.com</u>

Find Your Condo Value: <u>www.HemisphereValues.com</u>