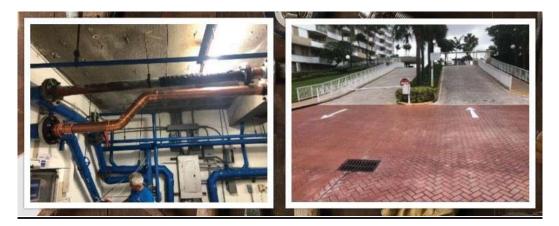

#### Maintenance

- Our maintenance team has replaced damaged pipes in the ocean pool pump room to stop a leakage which affected the ocean pool.
- The maintenance team has painted traffic arrows in the bay side entrance ramps to prevent cars from entering the wrong way.