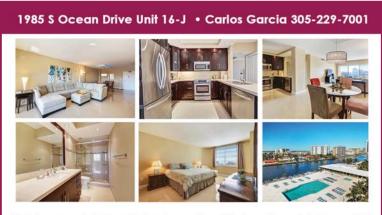

# dinner APM TO 10PM

REGULAR MENU AVAILLABLE

50% Off on selected wines

RESERVATION (954) 251-2658 1960 S. OCEAN DRIVE HALLANDALE BEACH - FL 33009 Located in the Hemispheres Condo - Ocean Side

EASTER

Oceanront Corner 2 Br 2 Bath Completely Upgraded Kitchen/Baths, Hurricaine Windows-Doors A Must See! Call Now For Your Private Showing! View the Virtual Tour at https://bit.ly/2T6bceb

Photos, Virtual Tours, Rentals, All Featured Listings, Join Our Email List, Market Reports and Listing Updates: <u>WWW.DeniseandJohnBracco.com</u>

Find Your Condo Value: <u>www.HemisphereValues.com</u>