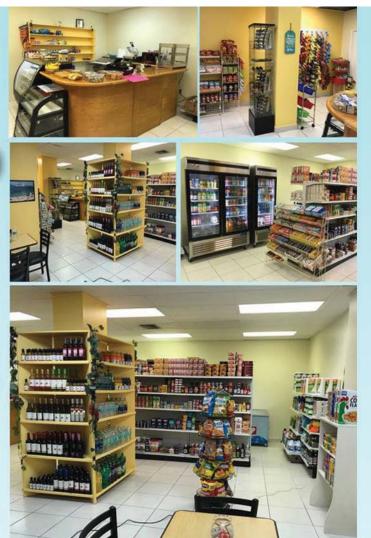

1985 S. OCEAN DRIVE Baysouth Commercial Unit GL1 Hallandale Beach at the Hemisphere Condominiums

NOW OPEN FOR YOUR CONVENIENCE!!!

WE OFFER A LARGE VARIETY OF GOODS SUCH AS COFFEES, BREADS, PASTRIES, DAIRY PRODUCTS, WINE, BEER, SNACKS, SANDWICHES, SODAS, ICE CREAMS, JUICES, ALL TYPES OF GROCERIES CIGARRETTES, CLEANING PRODUCTS AND MUCH MORE!

OPEN EVERYDAY! 8AM - 10PM

(954) 613-7575

Your are welcomed to stop by and visit our art class that is held every Wednesday from 1:00 PM to 3:00PM ! If you are interested in participating, please feel free to contact: Evelyn Kaplan at (954)734-0142