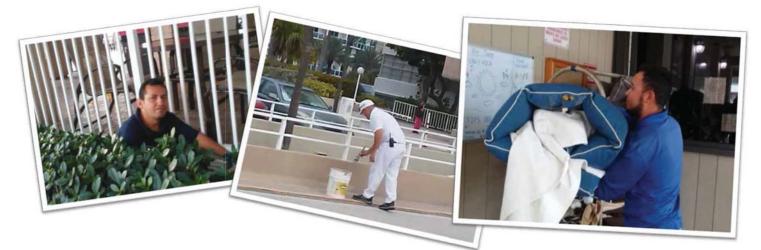

# The Hemispheres Scrapbook -

# at the Hemispheres

Hemisphere Residents Celebrating (from Left to Right) Galina, Michael, William, Anthony, Vicky and Vincent Photo Taken By Jorge.